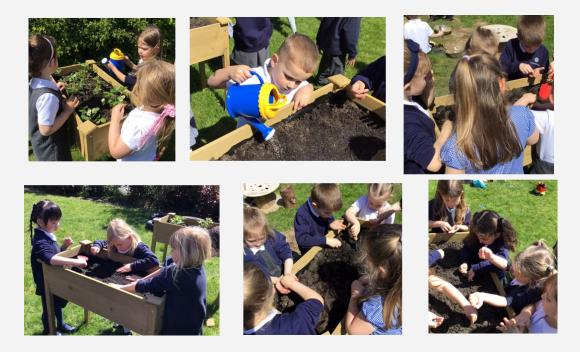

## **Our Learning**

This week the children in Year R have enjoyed lots of new areas in their provision. This has supported the children's learning and helped to challenge new ways of thinking. This week the children have particularly enjoyed exploring the outdoor area and planting seeds to grow. They worked collaboratively to plant and water the seeds and are now very excited to see what grows.

Thank you again for all of your support in helping us develop our outdoor area!